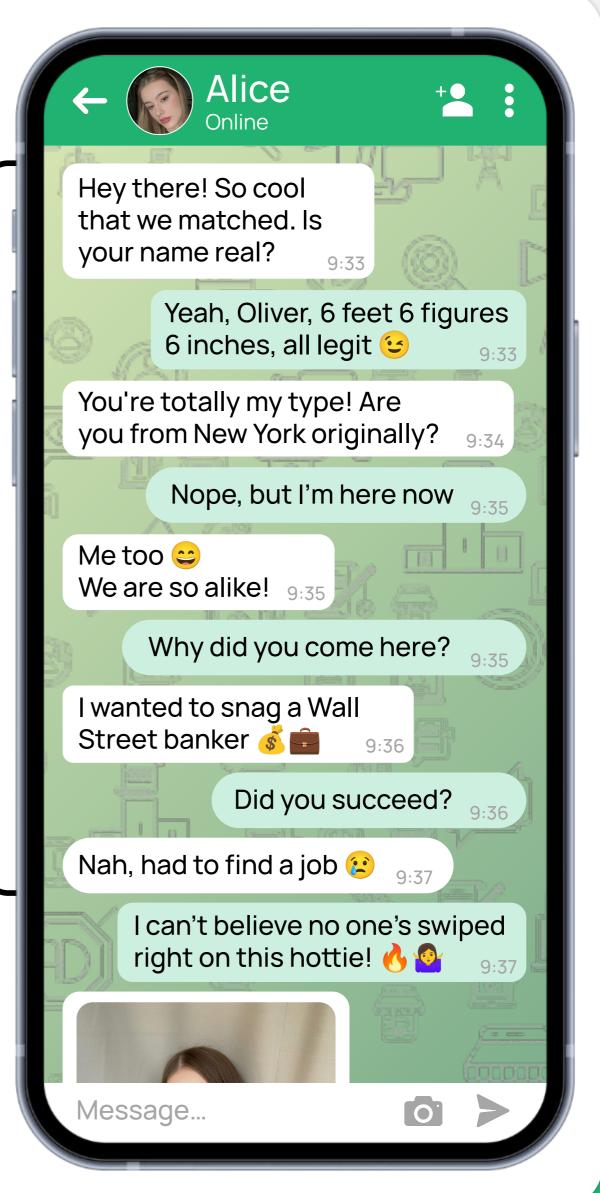

## Dating Traffic Warmup: Anthropomorphic Al Chat

Human-like chatting

Get user data for targeting

Send media in the context

Persuade to click the link (to dating site)

Getting user data: name, age, city, profession

Empathy,
engagement in
dialogue
through
gratitude,
praise, reaction
to information,
humor

Sending a photo in context

Working out objections, suspicions that this is a bot