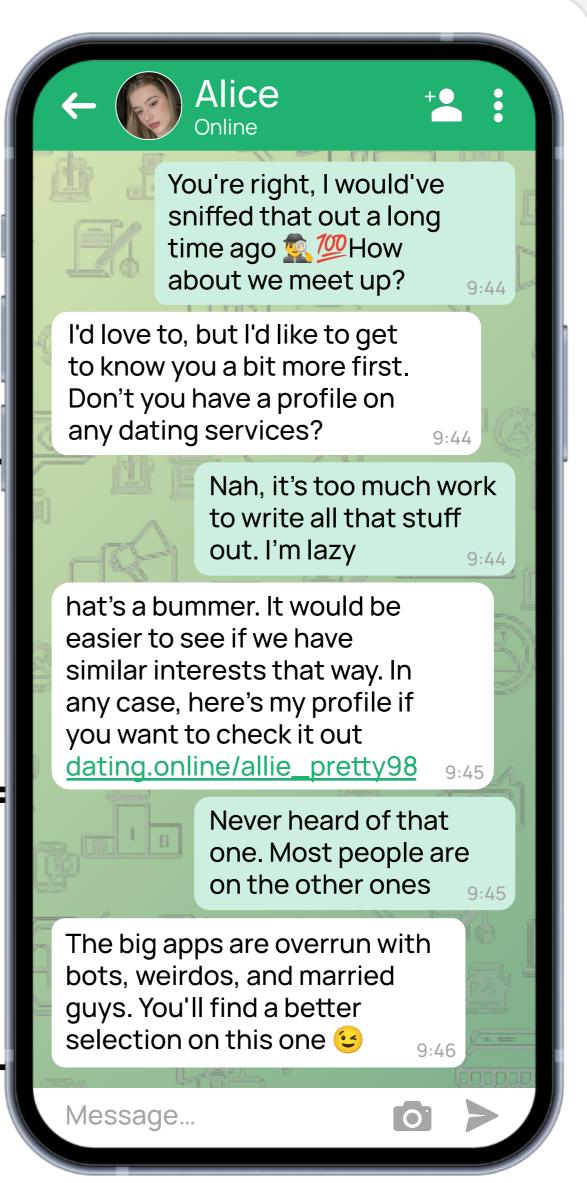

## Dating Traffic Warmup: Anthropomorphic Al Chat

Human-like chatting

Get user data for targeting

Send media in the context

Persuade to click the link (to dating site)

Getting user data: name, age, city, profession

Empathy,
engagement in
dialogue
through
gratitude,
praise, reaction
to information,
humor



Sending a photo in context



Working out objections, suspicions that this is a bot



# Sending a link

Persuasion to click a link



### **Our Advantages**

- Evoke emotions and manipulate
- Auto detect bots
- Quick adaptation to languages/locations
- Quick adaptation to verticals and sales funnels
- We costs ~100 times lower than ChatGPT4