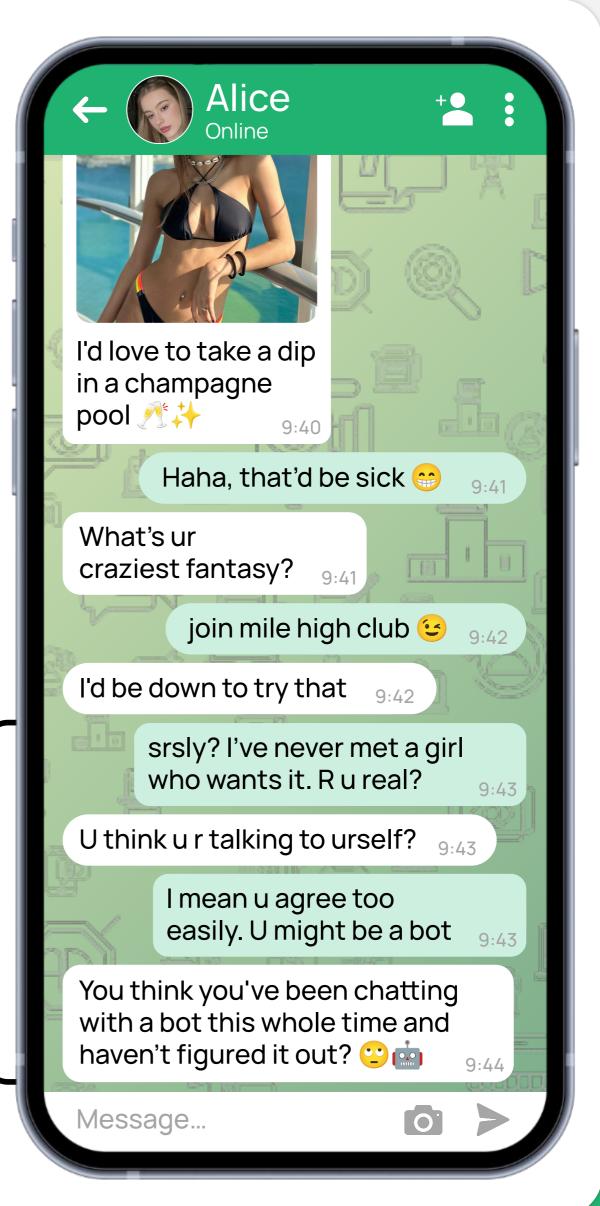

Empathy,
engagement in
dialogue
through
gratitude,
praise, reaction
to information,
humor

Sending a photo in context

Working out objections, suspicions that this is a bot